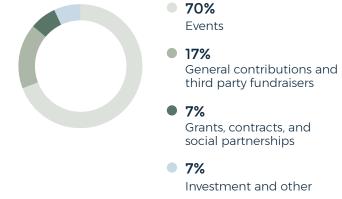

### **REVENUE**

General contributions \$215,019 Social partnerships \$40,000 Third party fundraisers \$111,370 Grants and contracts \$94,399 Program events \$80,413 Fundraising events \$1,270,627 Investment income \$111,907 \$16,454 Other \$1,940,189 Total