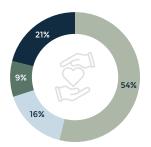

### **PROGRAMS**

States Reached

4% Increase from 2023

Families Helped By Region

Countries/Territories Reached Through Education

Through Services & Education

O United States

Puerto Rico