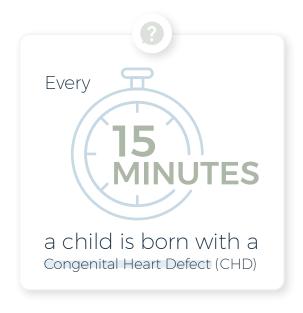

### LIVES

Congenital heart conditions are the most common birth defects worldwide, causing 217,000 deaths each year, with 150,000 being babies. Investing in life-saving technology with partners is essential to saving lives.