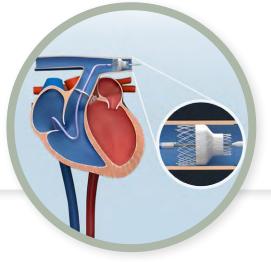

### LIVES

Congenital heart conditions are the most common birth defects worldwide, causing 217,000 deaths each year, with 150,000 being babies. Investing in life-saving technology with partners is essential to saving lives.

Ella faced the challenges of a rare heart condition known as dilated cardiomyopathy (DCM). Despite her strength and resilience, her journey was tragically cut short due to the limited treatment options available to improve her heart function.

Tears welled in my eyes as I learned about the IntelliStent™ technology. I realized that if it had existed in 2017, it might have saved my daughter's life."

- BETTY MERTENS

### **IMPROVE OUTCOMES**

OHHF and Ella's Umbrella have come together with Heart Point Global to support this vital technology.

- Saving lives without surgery or when surgery is not an option
- Less invasive, safer option
- Shortens recovery time
- Improves access to care
- Cost effective