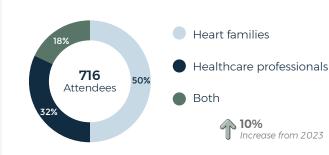

### TAKE HEART CONFERENCE

Countries/ **Territories** 

Hospitals Represented

**100%** said they are likely or very likely to recommend Take Heart to a friend or colleague

The diversity of the presenters was excellent. You really covered a broad spectrum of the CHD community and the CHD experience."