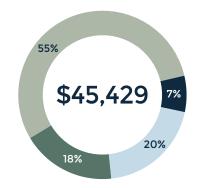

### **REVENUE**

General contributions \$215,019 Social partnerships \$40,000 Third party fundraisers \$111,370 Grants and contracts \$94,399 Program events \$80,413 Fundraising events \$1,270,627 Investment income \$111,907 \$16,454 Other \$1,940,189 Total